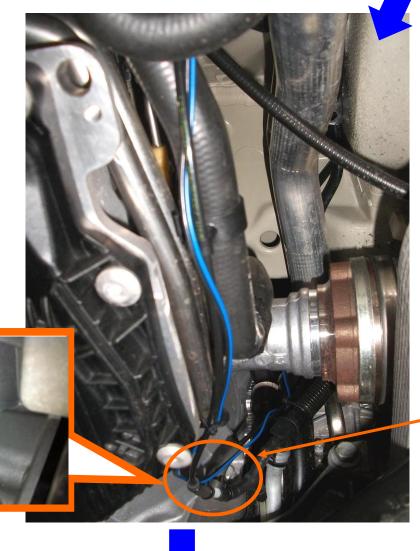

# **二、SEARCH KEY OIV POWER⊕、GNDΘ**AND TPS VOLTAGE SIGNAL 0~5V ∘

1 \ YOU CAN FIND KEY OIV POWER AND ELECTRONIC ACCELERATOR AROUND GAS PEDAL, THEN PUT YELLOW CABLE WITH GREEN/YELLOW CABLE SIDE BY SIDE.

#### 2 · GND : HANG ON GND

TILL NOW YOU ARE COMPLETED THE FIRST HALF OF INSTALLATION WORK.

THE PLACE IS LEFT FRONT WHEEL BACK.