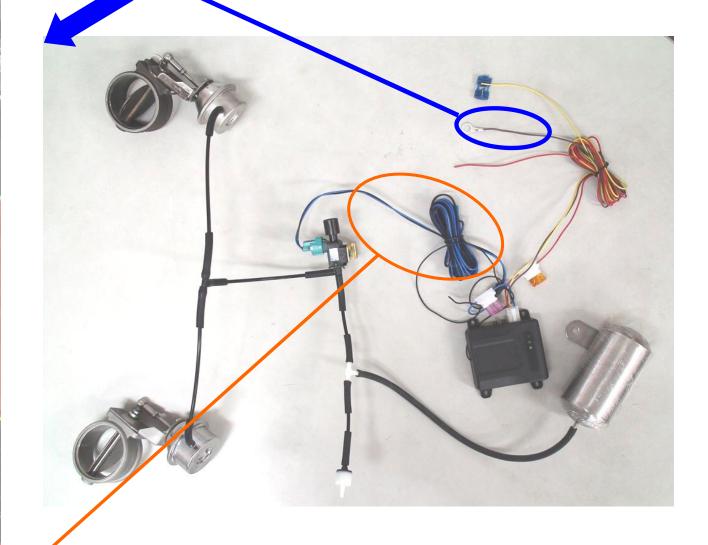

### — REMOTE CONTROL SYSTEM FOR YOUR REFERENCE

1. Yellow: TPS voltage signal 0-5v

2. Red: key on switch

3. Brown: GND

4. One-way valve

5. Vacuum Electric valve

6. Vacuum Canister

### 三、CONNECT ELECTRIC VALVE 、ONE WAY VALVE AND VACUUM CANISTER

WHEN YOU PUT VALVETRONIC MUFFLER IN AND CONNECT WITH VACUUM TUBE (A \ B), YOU ARE REALLY COMPLETED INSTALLATION.