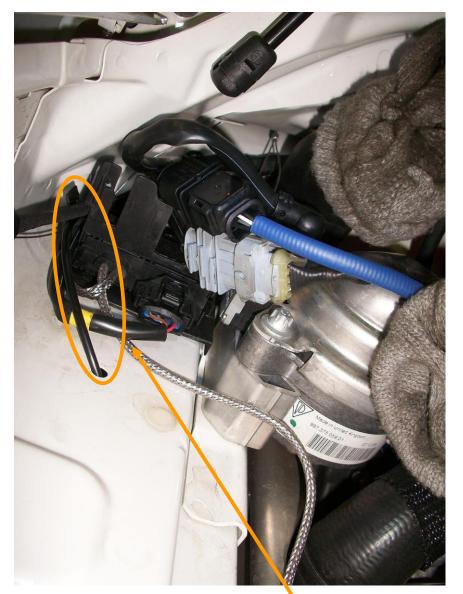

# **二、SEARCH KEY OIV POWER⊕、GNDΘ**AND TPS VOLTAGE SIGNAL 0~5V ∘

1 \ YOU CAN FIND KEY OIV POWER AND ELECTRONIC ACCELERATOR AROUND GAS PEDAL, THEN PUT YELLOW CABLE WITH GREEN/YELLOW CABLE SIDE BY SIDE.

#### 2 · GND : HANG ON GND

TILL NOW YOU ARE COMPLETED THE FIRST HALF OF INSTALLATION WORK.

THE PLACE IS LEFT FRONT WHEEL BACK.