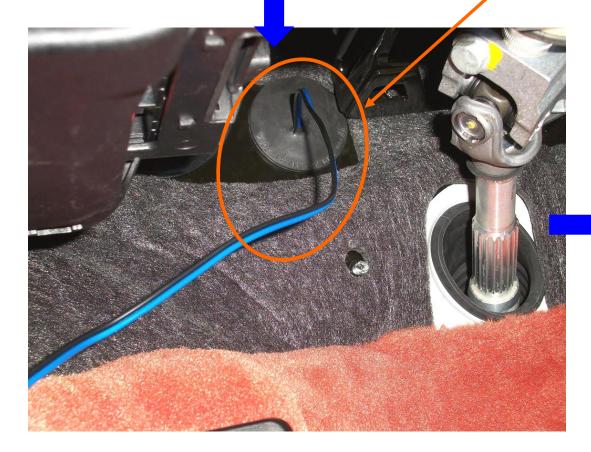

#### 2 · GND : HANG ON GND

TILL NOW YOU ARE COMPLETED THE FIRST HALF OF INSTALLATION WORK.

THE PLACE IS LEFT FRONT WHEEL BACK.