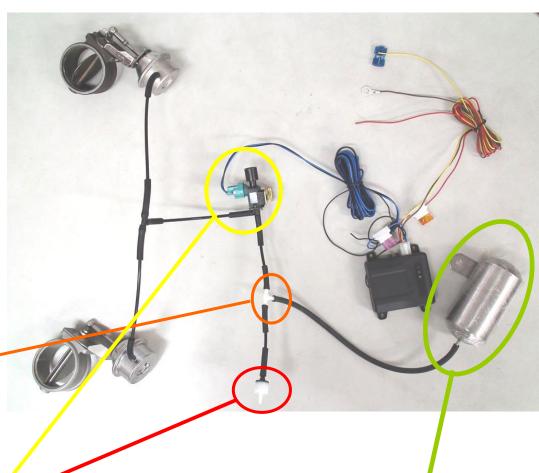

### — REMOTE CONTROL SYSTEM FOR YOUR REFERENCE

1. Yellow: TPS voltage signal 0-5v

2. Red: key on switch

3. Brown: GND

4. One-way valve

5. Vacuum Electric valve

6. Vacuum Canister

### 三、CONNECT ELECTRIC VALVE 、ONE WAY VALVE AND VACUUM CANISTER

WHEN YOU PUT VALVETRONIC MUFFLER IN AND CONNECT WITH VACUUM TUBE (A \ B), YOU ARE REALLY COMPLETED INSTALLATION.