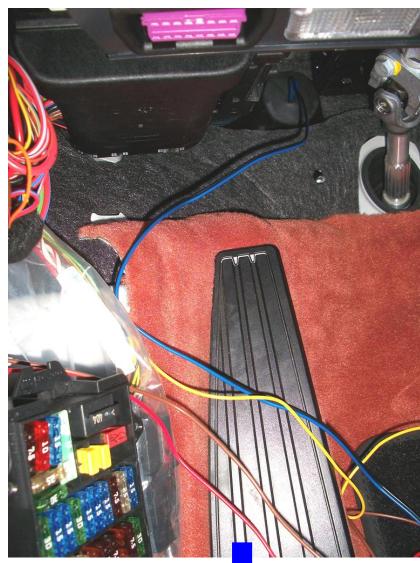

# **二、SEARCH KEY OIV POWER⊕、GNDΘ**AND TPS VOLTAGE SIGNAL 0~5V ∘

1 \ YOU CAN FIND KEY OIV POWER AND ELECTRONIC ACCELERATOR AROUND GAS PEDAL, THEN PUT YELLOW CABLE WITH GREEN/YELLOW CABLE SIDE BY SIDE.

#### 2 · GND : HANG ON GND

TILL NOW YOU ARE COMPLETED THE FIRST HALF OF INSTALLATION WORK.

THE PLACE IS LEFT FRONT WHEEL BACK.