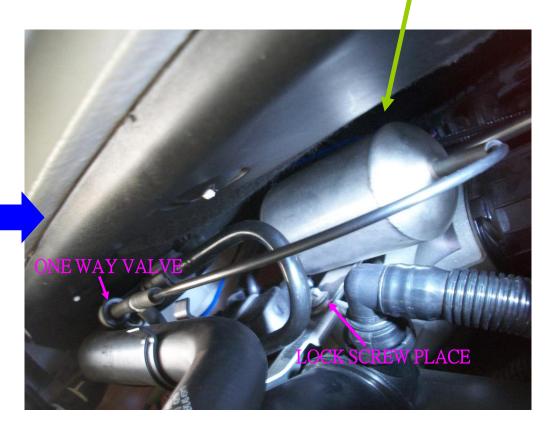

### 三、CONNECT ELECTRIC VALVE 、ONE WAY VALVE AND VACUUM CANISTER

WHEN YOU PUT VALVETRONIC MUFFLER IN AND CONNECT WITH VACUUM TUBE (A \ B), YOU ARE REALLY COMPLETED INSTALLATION.