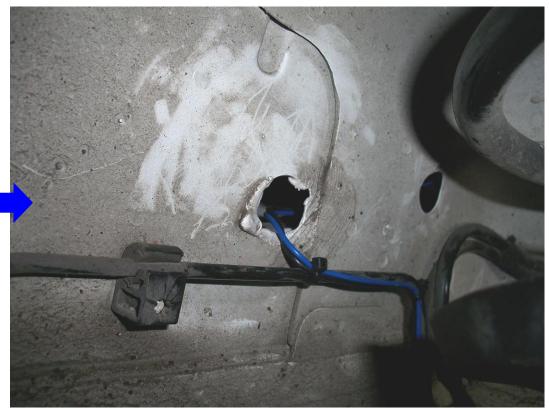

#### 2 · GND : HANG ON GND

TILL NOW YOU ARE COMPLETED THE FIRST HALF OF INSTALLATION WORK.

THE PLACE IS LEFT FRONT WHEEL BACK.