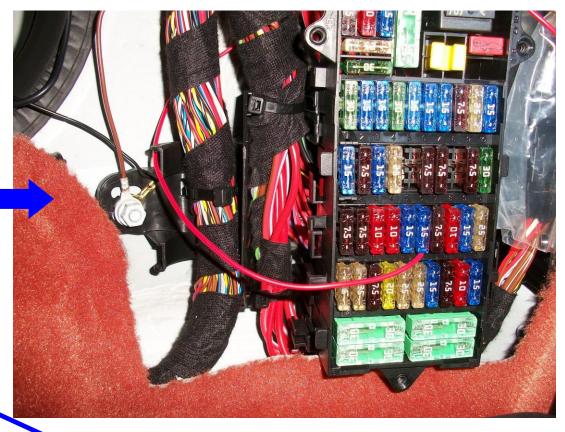

# **二、SEARCH KEY OIV POWER⊕、GNDΘ**AND TPS VOLTAGE SIGNAL 0~5V ∘

1 \ YOU CAN FIND KEY OIV POWER AND ELECTRONIC ACCELERATOR AROUND GAS PEDAL, THEN PUT YELLOW CABLE WITH GREEN/YELLOW CABLE SIDE BY SIDE.

#### 2 · GND : HANG ON GND

TILL NOW YOU ARE COMPLETED THE FIRST HALF OF INSTALLATION WORK.

THE PLACE IS LEFT FRONT WHEEL BACK.