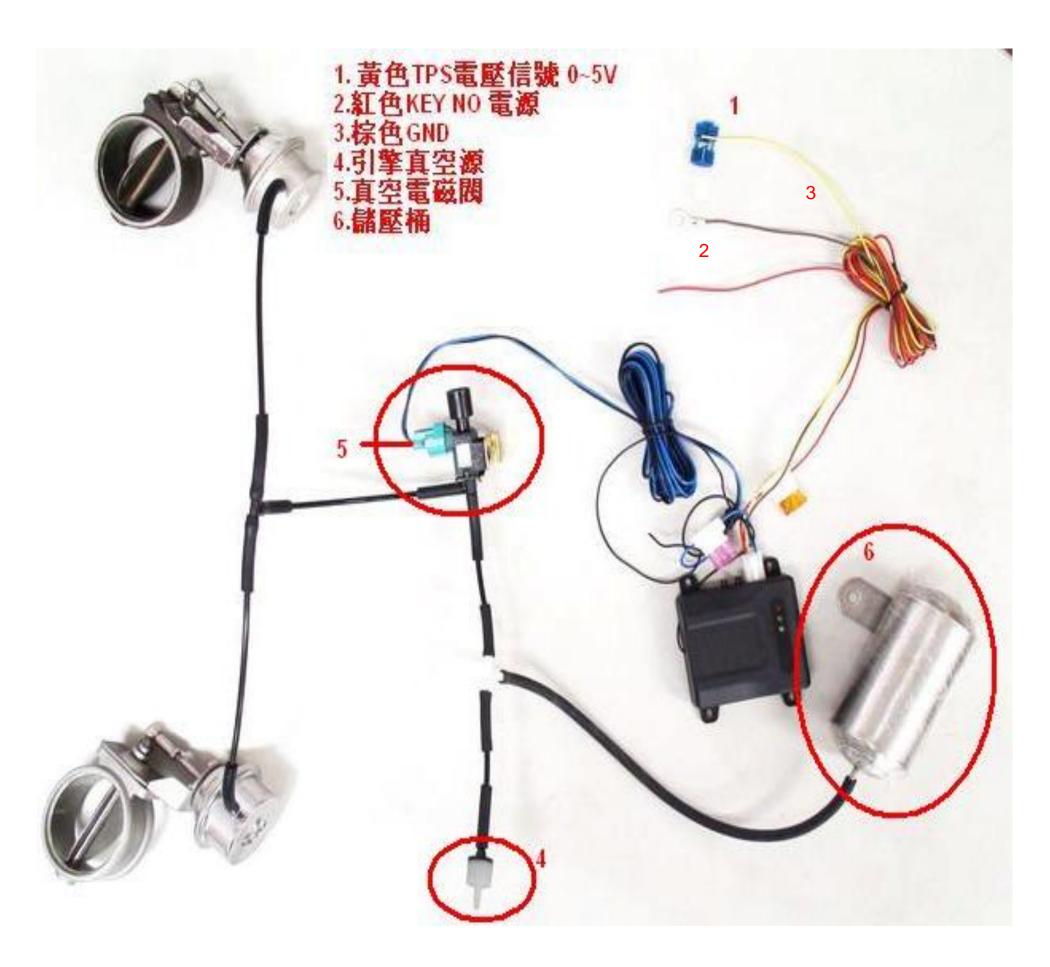

### — REMOTE CONTROL SYSTEM FOR YOUR REFERENCE

1. Yellow: TPS voltage signal 0-5v

2. Red: key on switch

3. Brown: GND

4. One-way valve

5. Vacuum Electric valve

6. Vacuum Canister