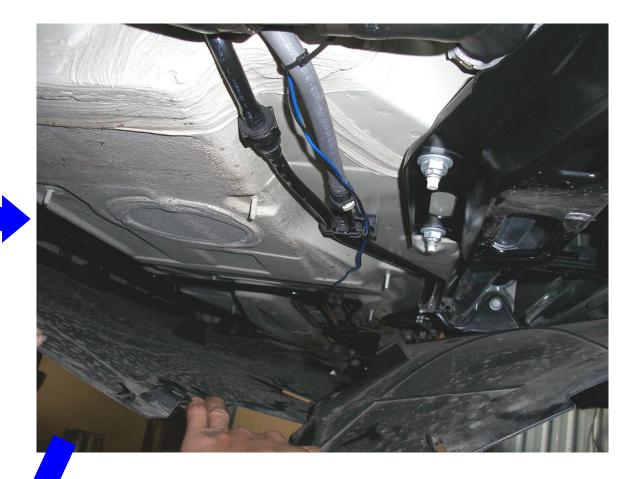

#### 2 · GND : HANG ON GND

TILL NOW YOU ARE COMPLETED THE FIRST HALF OF INSTALLATION WORK.

THE PLACE IS LEFT FRONT WHEEL BACK.