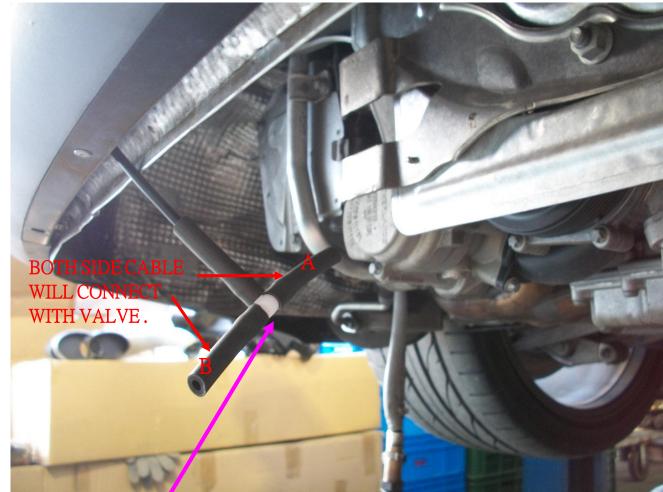

### 三、CONNECT ELECTRIC VALVE 、ONE WAY VALVE AND VACUUM CANISTER

WHEN YOU PUT VALVETRONIC MUFFLER IN AND CONNECT WITH VACUUM TUBE (A \ B), YOU ARE REALLY COMPLETED INSTALLATION.