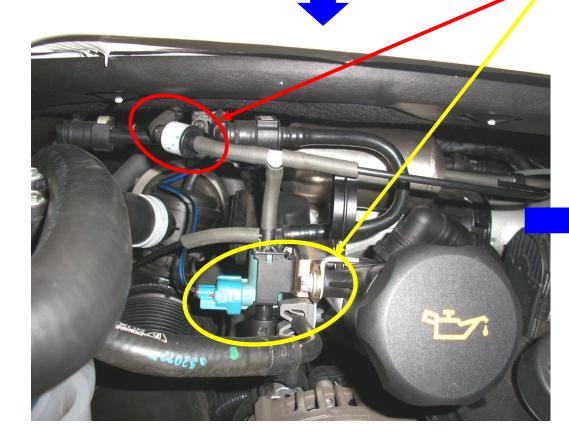

### 三、CONNECT ELECTRIC VALVE 、ONE WAY VALVE AND VACUUM CANISTER

WHEN YOU PUT VALVETRONIC MUFFLER IN AND CONNECT WITH VACUUM TUBE (A \ B), YOU ARE REALLY COMPLETED INSTALLATION.