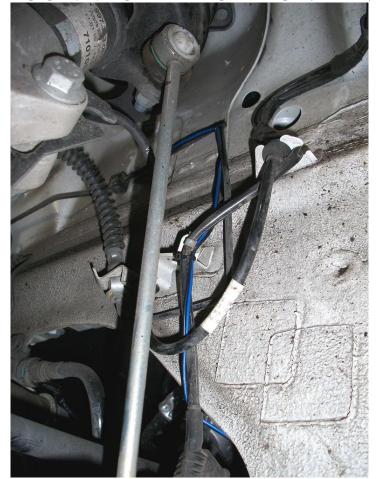

#### 2 · GND : HANG ON GND

TILL NOW YOU ARE COMPLETED THE FIRST HALF OF INSTALLATION WORK.

THE PLACE IS LEFT FRONT WHEEL BACK.