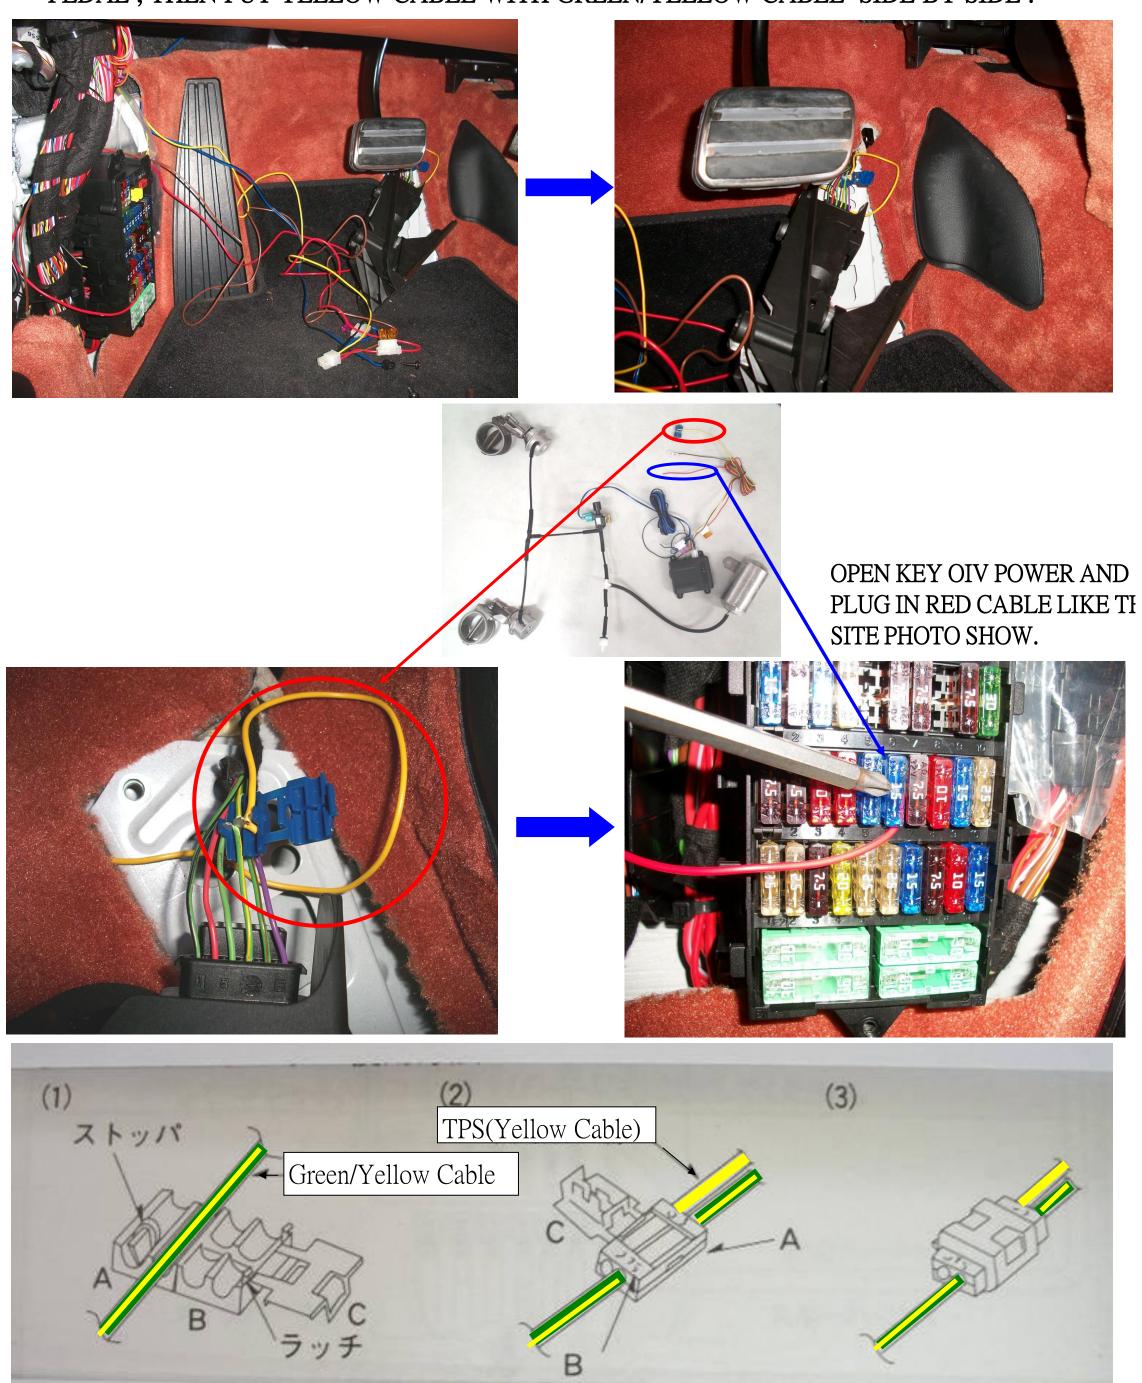

# **二、SEARCH KEY OIV POWER⊕、GNDΘ**AND TPS VOLTAGE SIGNAL 0~5V ∘

1 \ YOU CAN FIND KEY OIV POWER AND ELECTRONIC ACCELERATOR AROUND GAS PEDAL, THEN PUT YELLOW CABLE WITH GREEN/YELLOW CABLE SIDE BY SIDE.

#### 2 · GND : HANG ON GND

TILL NOW YOU ARE COMPLETED THE FIRST HALF OF INSTALLATION WORK.

THE PLACE IS LEFT FRONT WHEEL BACK.