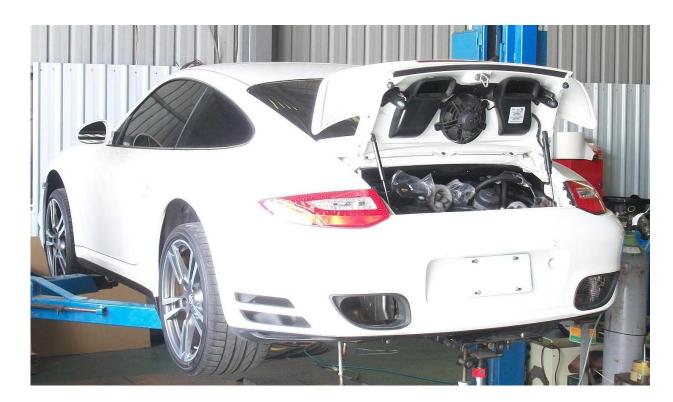

## 997.2 PDK TURBO INSTALLATION MANUAL

### — REMOTE CONTROL SYSTEM FOR YOUR REFERENCE

1. Yellow: TPS voltage signal 0-5v

2. Red: key on switch

3. Brown: GND

4. One-way valve

5. Vacuum Electric valve

6. Vacuum Canister





# **二、SEARCH KEY OIV POWER⊕、GNDΘ**AND TPS VOLTAGE SIGNAL 0~5V ∘

1 \ YOU CAN FIND KEY OIV POWER AND ELECTRONIC ACCELERATOR AROUND GAS PEDAL, THEN PUT YELLOW CABLE WITH GREEN/YELLOW CABLE SIDE BY SIDE.



#### 2 · GND : HANG ON GND

TILL NOW YOU ARE COMPLETED THE FIRST HALF OF INSTALLATION WORK.













THE PLACE IS LEFT FRONT WHEEL BACK.

### 三、CONNECT ELECTRIC VALVE 、ONE WAY VALVE AND VACUUM CANISTER

















WHEN YOU PUT VALVETRONIC MUFFLER IN AND CONNECT WITH VACUUM TUBE (A \ B), YOU ARE REALLY COMPLETED INSTALLATION.