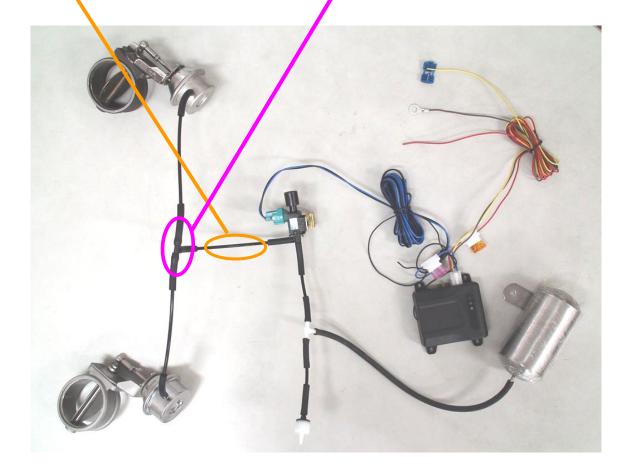

### — REMOTE CONTROL SYSTEM FOR YOUR REFERENCE

1. Yellow: TPS voltage signal 0-5v

2. Red: key on switch

3. Brown: GND

4. One-way valve

5. Vacuum Electric valve

6. Vacuum Canister

### 三、CONNECT ELECTRIC VALVE 、ONE WAY VALVE AND VACUUM CANISTER

WHEN YOU PUT VALVETRONIC MUFFLER IN AND CONNECT WITH VACUUM TUBE (A \ B), YOU ARE REALLY COMPLETED INSTALLATION.