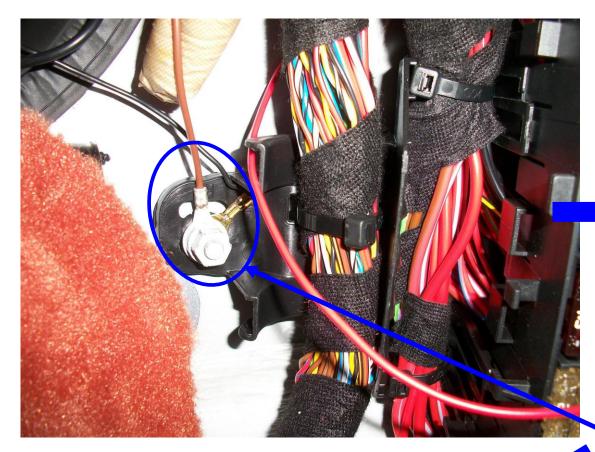

#### 2 · GND : HANG ON GND

TILL NOW YOU ARE COMPLETED THE FIRST HALF OF INSTALLATION WORK.

THE PLACE IS LEFT FRONT WHEEL BACK.