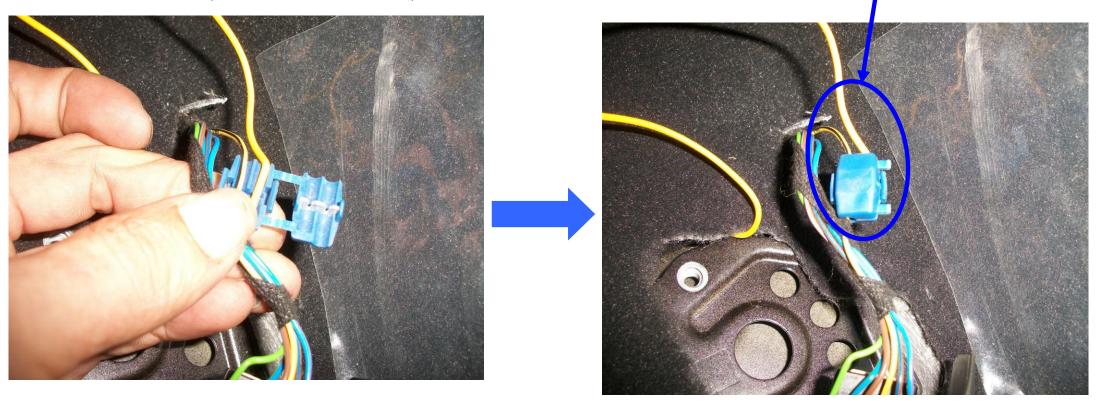

### 2 · GNDΘ: HANG ON GND(THE POSITION IS NEAR KEY POWER BOX)

3 · PUT TPS 0~5V(YELLOW CABLE) AND OEM WIRE SIDE BY SIDE.

 $\equiv$  CONNECT VACUUM ELECTRIC VALVE ONE WAY VALVE VACUUM CANISTER (WITHOUT DIR SUITED S