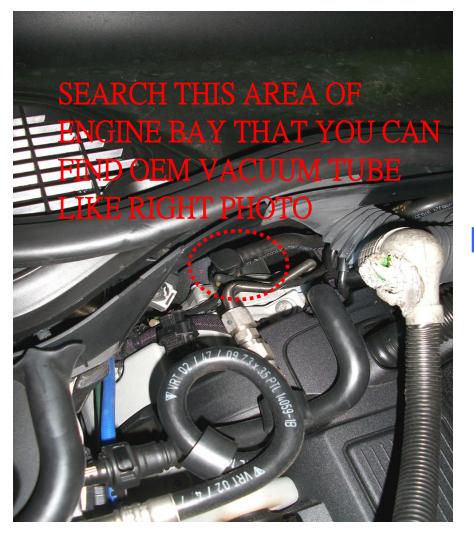

### 2 · GNDΘ: HANG ON GND(THE POSITION IS NEAR KEY POWER BOX)

3 · PUT TPS 0~5V(YELLOW CABLE) AND OEM WIRE SIDE BY SIDE.

 $\equiv$  CONNECT VACUUM ELECTRIC VALVE ONE WAY VALVE VACUUM CANISTER (WITHOUT DIR SUITED S

第4頁

三、CONNECT VACUUM ELECTRIC VALVE、ONE WAY VALVE、VACUUM CANISTER(IF YOUR CAR HAS DIR SUSPENSION)