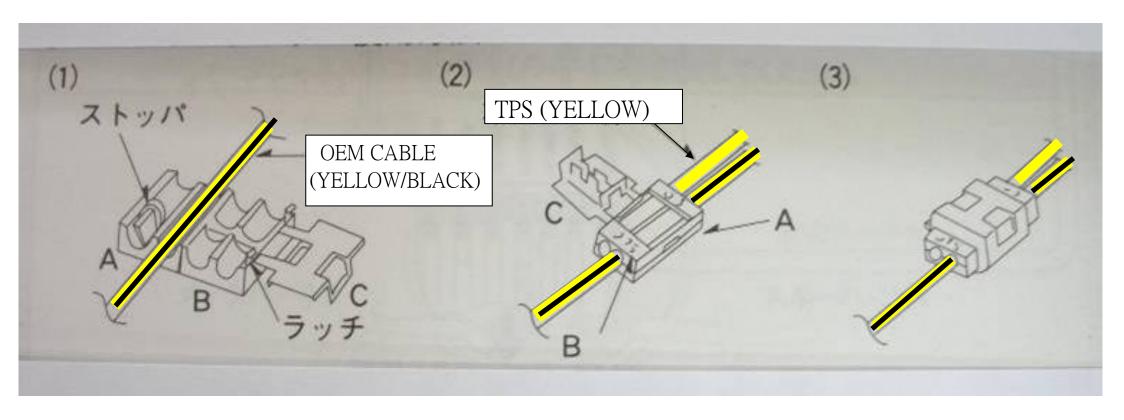

### 2 · GNDΘ: HANG ON GND(THE POSITION IS NEAR KEY POWER BOX)

3 · PUT TPS 0~5V(YELLOW CABLE) AND OEM WIRE SIDE BY SIDE.

 $\equiv$  CONNECT VACUUM ELECTRIC VALVE ONE WAY VALVE VACUUM CANISTER (WITHOUT DIR SUITED S