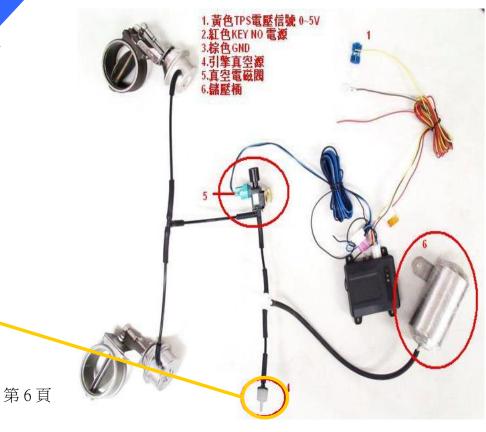

## — REMOTE CONTROL SYSTEM FOR YOUR REFERENCE

1. Yellow Cable: TPS voltage signal 0-5v

2. Brown Cable: GND

3. Red Cable: key on switch

4. One Way Valve

5. Vacuum Electric valve

6. Vacuum Canister

# 二、SEARCH KEY OIV POWER ① 、GND ② AND TPS VOLTAGE SIGNAL 0~5V。

#### 1 · SEARCH KEY POWER⊕ AND CONNECT CABLE :

### 2 · GNDΘ: HANG ON GND(THE POSITION IS NEAR KEY POWER BOX)

3 · PUT TPS 0~5V(YELLOW CABLE) AND OEM WIRE SIDE BY SIDE.

 $\equiv$  CONNECT VACUUM ELECTRIC VALVE ONE WAY VALVE VACUUM CANISTER (WITHOUT DIR SUITED S