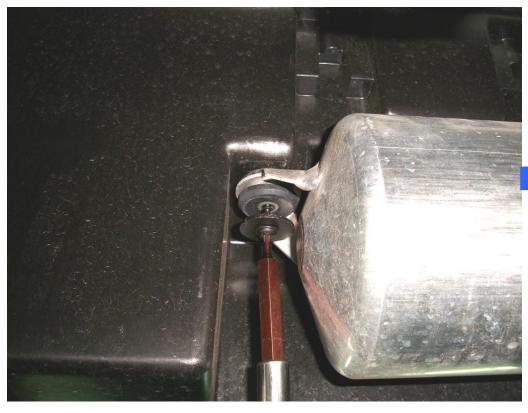

# PORSCHE PANAMERA INSTALLATION MANUAL

## — REMOTE CONTROL SYSTEM FOR YOUR REFERENCE

1. Yellow Cable: TPS voltage signal 0-5v

2. Brown Cable: GND

3. Red Cable: key on switch

4. One Way Valve

5. Vacuum Electric valve

6. Vacuum Canister





# 二、SEARCH KEY OIV POWER ① 、GND ② AND TPS VOLTAGE SIGNAL 0~5V。

#### 1 · SEARCH KEY POWER⊕ AND CONNECT CABLE :



### 2 · GNDΘ: HANG ON GND(THE POSITION IS NEAR KEY POWER BOX)



3 · PUT TPS 0~5V(YELLOW CABLE) AND OEM WIRE SIDE BY SIDE.











 $\equiv$  CONNECT VACUUM ELECTRIC VALVE ONE WAY VALVE VACUUM CANISTER (WITHOUT DIR SUITED S









第4頁



三、CONNECT VACUUM ELECTRIC VALVE、ONE WAY VALVE、VACUUM CANISTER(IF YOUR CAR HAS DIR SUSPENSION)























# CANISTER

# COMPLETED!!

第8頁