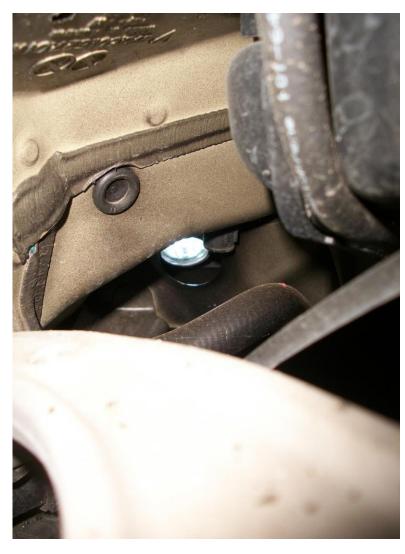

第4頁

三、CONNECT VACUUM ELECTRIC VALVE、ONE WAY VALVE、VACUUM CANISTER(IF YOUR CAR HAS DIR SUSPENSION)