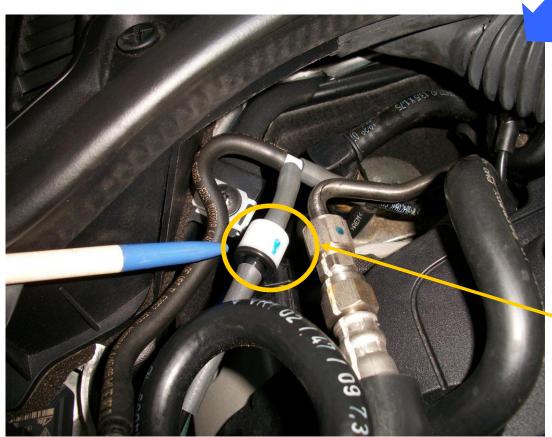

第4頁

三、CONNECT VACUUM ELECTRIC VALVE、ONE WAY VALVE、VACUUM CANISTER(IF YOUR CAR HAS DIR SUSPENSION)