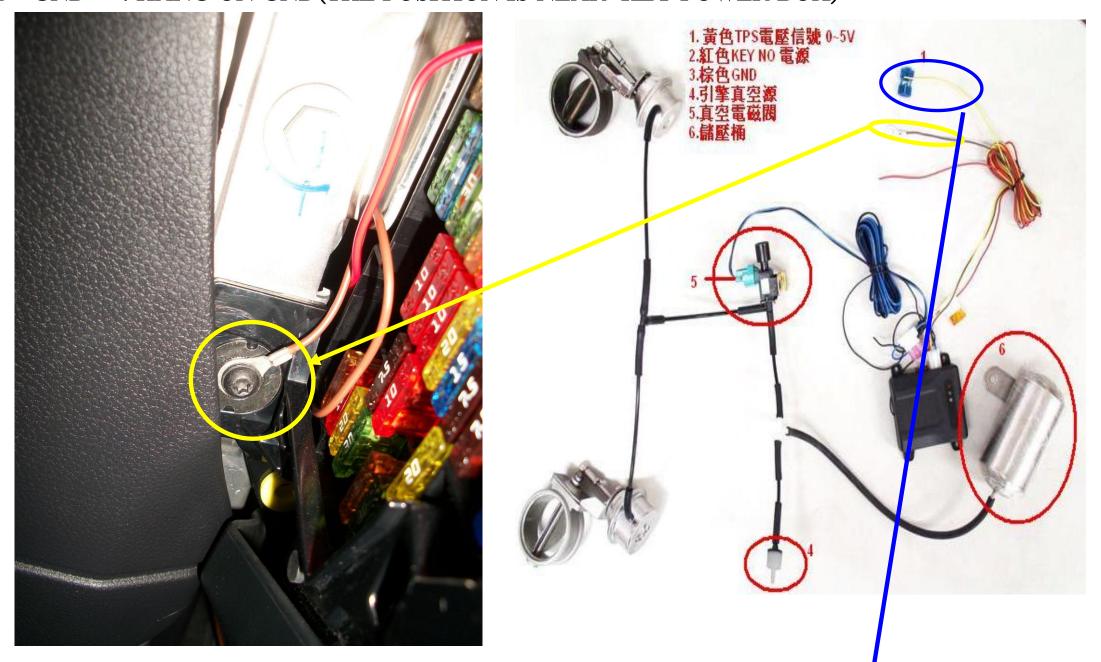

### 2 · GNDΘ: HANG ON GND(THE POSITION IS NEAR KEY POWER BOX)

3 · PUT TPS 0~5V(YELLOW CABLE) AND OEM WIRE SIDE BY SIDE.

 $\equiv$  CONNECT VACUUM ELECTRIC VALVE ONE WAY VALVE VACUUM CANISTER (WITHOUT DIR SUITED S