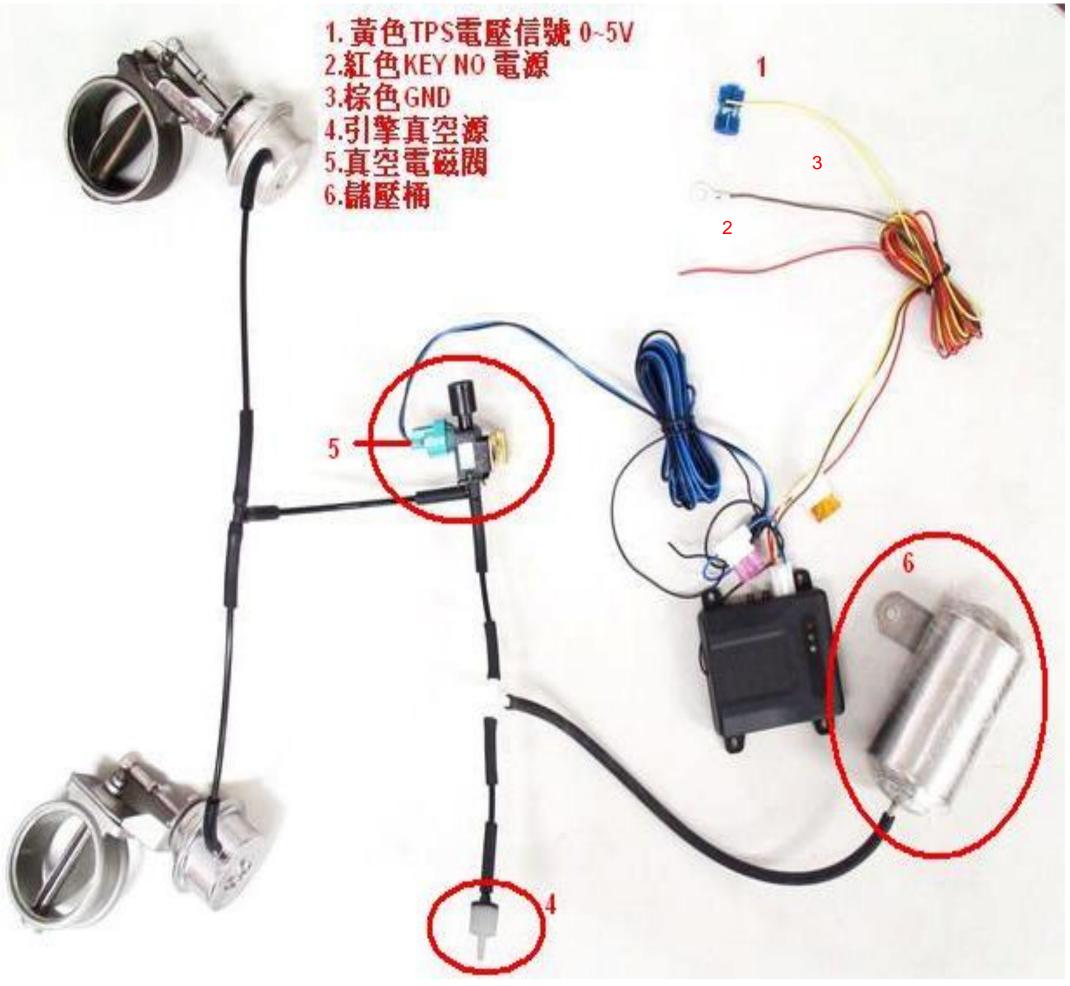

## — REMOTE CONTROL SYSTEM FOR YOUR REFERENCE

1. Yellow Cable: TPS voltage signal 0-5v

2. Brown Cable: GND

3. Red Cable: key on switch

4. One Way Valve

5. Vacuum Electric valve

6. Vacuum Canister

# 二、SEARCH KEY OIV POWER ① 、GND ② AND TPS VOLTAGE SIGNAL 0~5V。