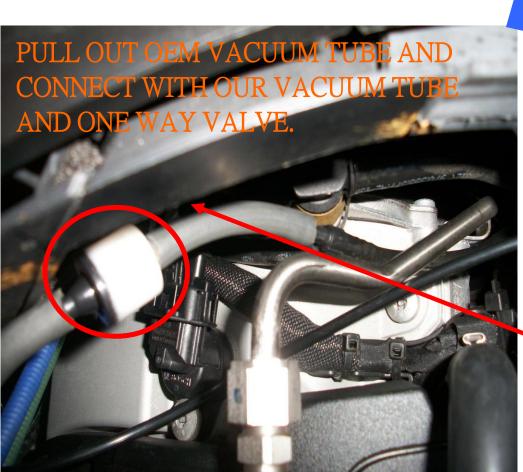

### 2 · GNDΘ: HANG ON GND(THE POSITION IS NEAR KEY POWER BOX)

3 · PUT TPS 0~5V(YELLOW CABLE) AND OEM WIRE SIDE BY SIDE.

 $\equiv$  CONNECT VACUUM ELECTRIC VALVE ONE WAY VALVE VACUUM CANISTER (WITHOUT DIR SUITED S

第4頁

三、CONNECT VACUUM ELECTRIC VALVE、ONE WAY VALVE、VACUUM CANISTER(IF YOUR CAR HAS DIR SUSPENSION)