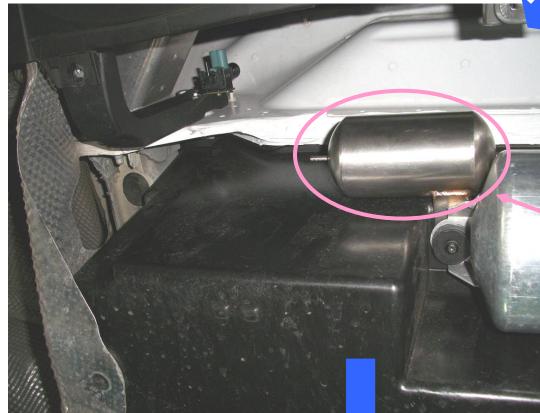

第4頁

三、CONNECT VACUUM ELECTRIC VALVE、ONE WAY VALVE、VACUUM CANISTER(IF YOUR CAR HAS DIR SUSPENSION)

# CANISTER