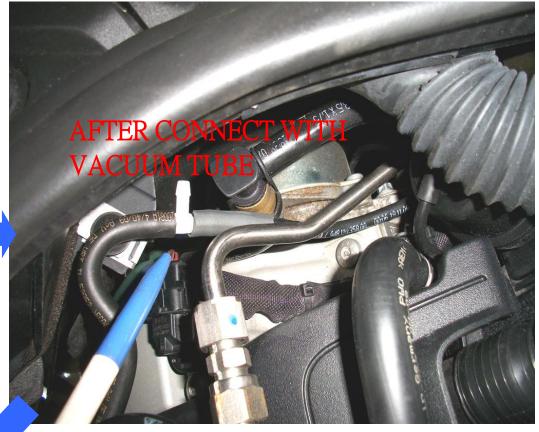

# PORSCHE PANAMERA INSTALLATION MANUAL

## — REMOTE CONTROL SYSTEM FOR YOUR REFERENCE

1. Yellow Cable: TPS voltage signal 0-5v

2. Brown Cable: GND

3. Red Cable: key on switch

4. One Way Valve

5. Vacuum Electric valve

6. Vacuum Canister





# 二、SEARCH KEY OIV POWER ① 、GND ② AND TPS VOLTAGE SIGNAL 0~5V。

#### 1 · SEARCH KEY POWER⊕ AND CONNECT CABLE :



### 2 · GNDΘ: HANG ON GND(THE POSITION IS NEAR KEY POWER BOX)



3 · PUT TPS 0~5V(YELLOW CABLE) AND OEM WIRE SIDE BY SIDE.











 $\equiv$  CONNECT VACUUM ELECTRIC VALVE ONE WAY VALVE VACUUM CANISTER (WITHOUT DIR SUITED S









第4頁



三、CONNECT VACUUM ELECTRIC VALVE、ONE WAY VALVE、VACUUM CANISTER(IF YOUR CAR HAS DIR SUSPENSION)























# CANISTER

# COMPLETED!!

第8頁