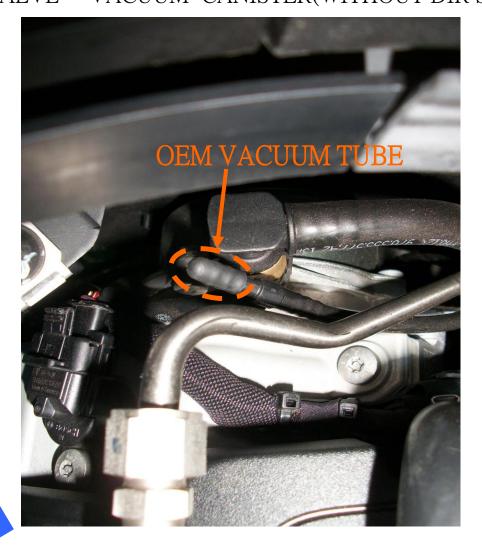

### 2 · GNDΘ: HANG ON GND(THE POSITION IS NEAR KEY POWER BOX)

3 · PUT TPS 0~5V(YELLOW CABLE) AND OEM WIRE SIDE BY SIDE.

 $\equiv$  CONNECT VACUUM ELECTRIC VALVE ONE WAY VALVE VACUUM CANISTER (WITHOUT DIR SUITED S

第4頁

三、CONNECT VACUUM ELECTRIC VALVE、ONE WAY VALVE、VACUUM CANISTER(IF YOUR CAR HAS DIR SUSPENSION)