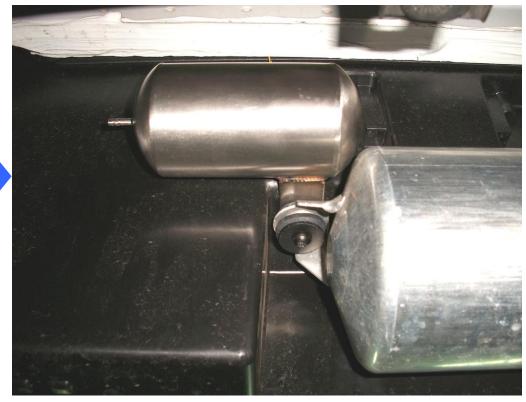

# PORSCHE PANAMERA INSTALLATION MANUAL

## — REMOTE CONTROL SYSTEM FOR YOUR REFERENCE

1. Yellow Cable: TPS voltage signal 0-5v

2. Brown Cable: GND

3. Red Cable: key on switch

4. One Way Valve

5. Vacuum Electric valve

6. Vacuum Canister





# 二、SEARCH KEY OIV POWER ① 、GND ② AND TPS VOLTAGE SIGNAL 0~5V。

#### 1 · SEARCH KEY POWER⊕ AND CONNECT CABLE :



### 2 · GNDΘ: HANG ON GND(THE POSITION IS NEAR KEY POWER BOX)



3 · PUT TPS 0~5V(YELLOW CABLE) AND OEM WIRE SIDE BY SIDE.











 $\equiv$  CONNECT VACUUM ELECTRIC VALVE ONE WAY VALVE VACUUM CANISTER (WITHOUT DIR SUITED S









第4頁



三、CONNECT VACUUM ELECTRIC VALVE、ONE WAY VALVE、VACUUM CANISTER(IF YOUR CAR HAS DIR SUSPENSION)























# CANISTER

# COMPLETED!!

第8頁