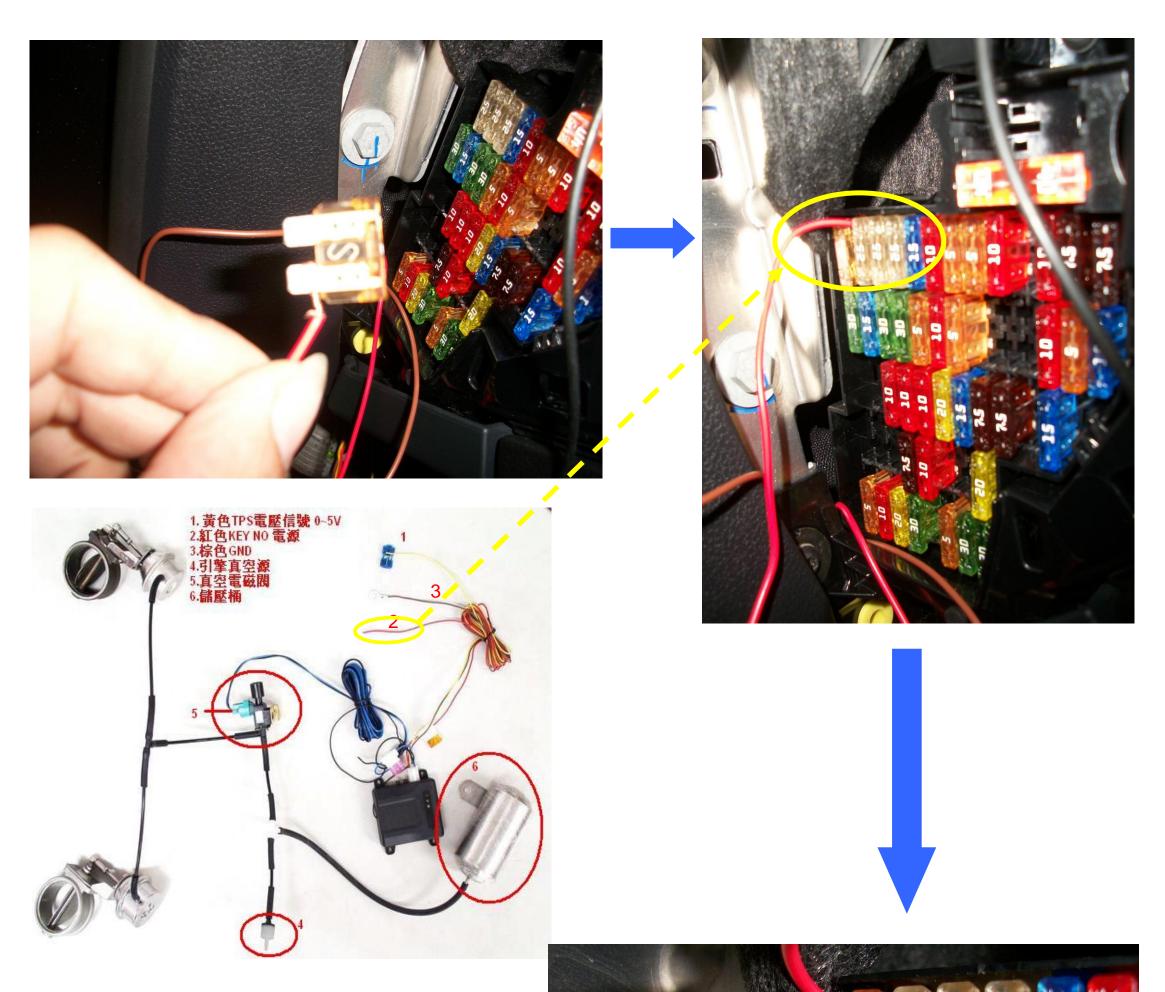

#### 1 · SEARCH KEY POWER⊕ AND CONNECT CABLE :

### 2 · GNDΘ: HANG ON GND(THE POSITION IS NEAR KEY POWER BOX)

3 · PUT TPS 0~5V(YELLOW CABLE) AND OEM WIRE SIDE BY SIDE.

 $\equiv$  CONNECT VACUUM ELECTRIC VALVE ONE WAY VALVE VACUUM CANISTER (WITHOUT DIR SUITED S