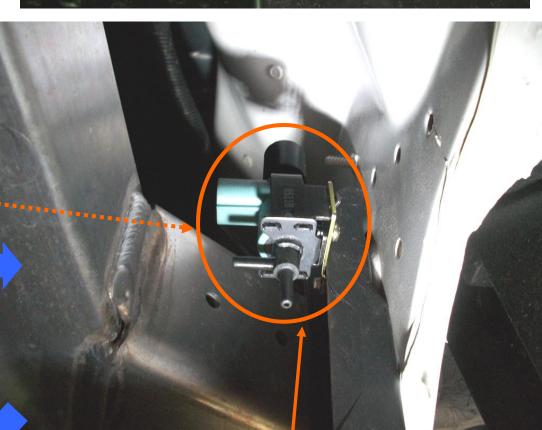

第4頁

三、CONNECT VACUUM ELECTRIC VALVE、ONE WAY VALVE、VACUUM CANISTER(IF YOUR CAR HAS DIR SUSPENSION)