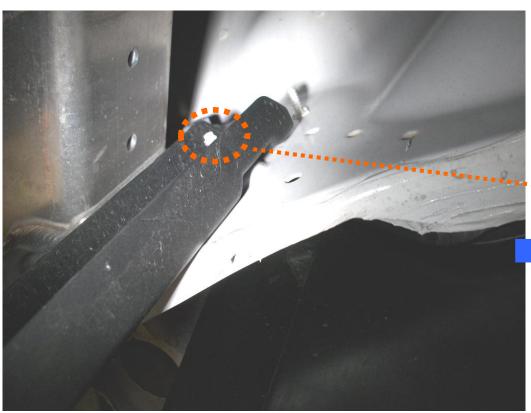

第4頁

三、CONNECT VACUUM ELECTRIC VALVE、ONE WAY VALVE、VACUUM CANISTER(IF YOUR CAR HAS DIR SUSPENSION)