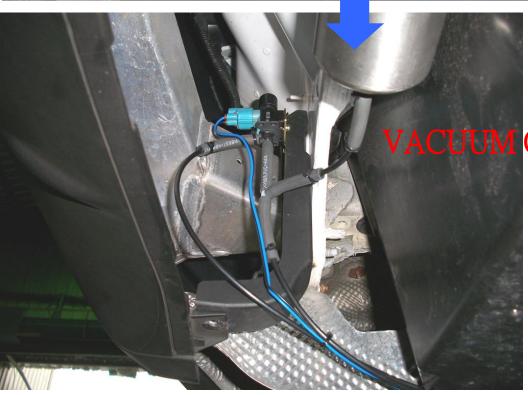

第4頁

三、CONNECT VACUUM ELECTRIC VALVE、ONE WAY VALVE、VACUUM CANISTER(IF YOUR CAR HAS DIR SUSPENSION)

# CANISTER