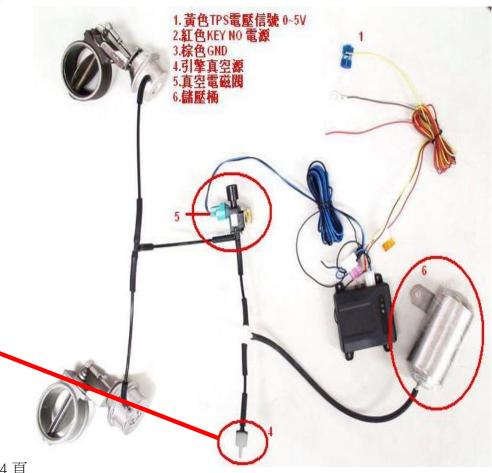

## — REMOTE CONTROL SYSTEM FOR YOUR REFERENCE

1. Yellow Cable: TPS voltage signal 0-5v

2. Brown Cable: GND

3. Red Cable: key on switch

4. One Way Valve

5. Vacuum Electric valve

6. Vacuum Canister