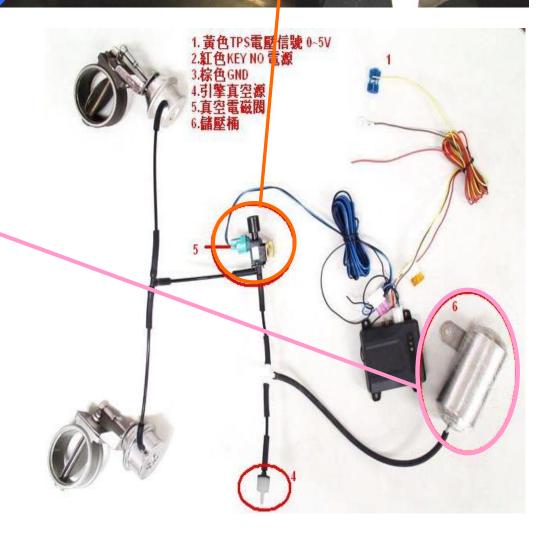

## — REMOTE CONTROL SYSTEM FOR YOUR REFERENCE

1. Yellow Cable: TPS voltage signal 0-5v

2. Brown Cable: GND

3. Red Cable: key on switch

4. One Way Valve

5. Vacuum Electric valve

6. Vacuum Canister

# 二、SEARCH KEY OIV POWER ① 、GND ② AND TPS VOLTAGE SIGNAL 0~5V。

#### 1 · SEARCH KEY POWER⊕ AND CONNECT CABLE :

### 2 · GNDΘ: HANG ON GND(THE POSITION IS NEAR KEY POWER BOX)

3 · PUT TPS 0~5V(YELLOW CABLE) AND OEM WIRE SIDE BY SIDE.

 $\equiv$  CONNECT VACUUM ELECTRIC VALVE ONE WAY VALVE VACUUM CANISTER (WITHOUT DIR SUITED S