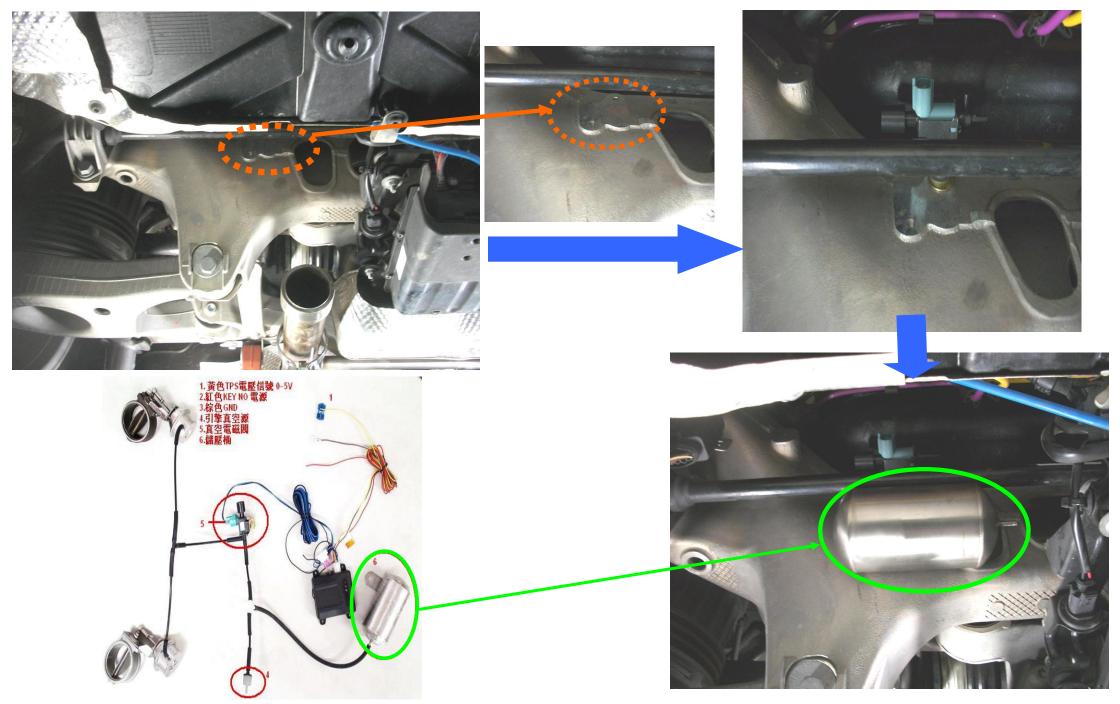

第4頁

三、CONNECT VACUUM ELECTRIC VALVE、ONE WAY VALVE、VACUUM CANISTER(IF YOUR CAR HAS DIR SUSPENSION)

# CANISTER