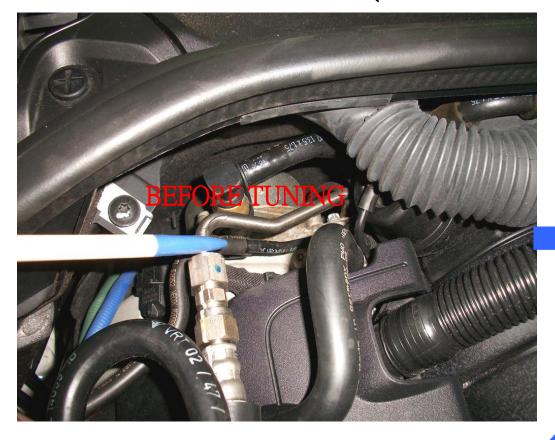

### 2 · GNDΘ: HANG ON GND(THE POSITION IS NEAR KEY POWER BOX)

3 · PUT TPS 0~5V(YELLOW CABLE) AND OEM WIRE SIDE BY SIDE.

 $\equiv$  CONNECT VACUUM ELECTRIC VALVE ONE WAY VALVE VACUUM CANISTER (WITHOUT DIR SUITED S