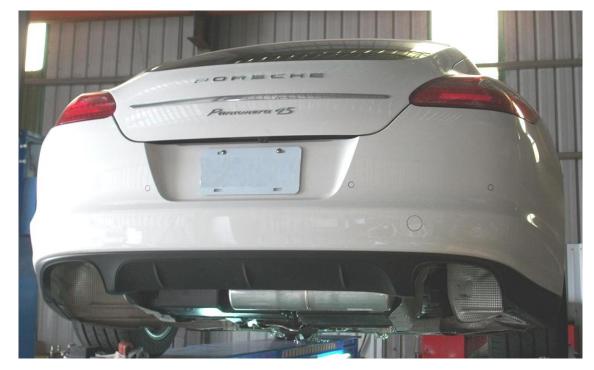

# PORSCHE PANAMERA INSTALLATION MANUAL

## — REMOTE CONTROL SYSTEM FOR YOUR REFERENCE

1. Yellow Cable: TPS voltage signal 0-5v

2. Brown Cable: GND

3. Red Cable: key on switch

4. One Way Valve

5. Vacuum Electric valve

6. Vacuum Canister





# 二、SEARCH KEY OIV POWER ① 、GND ② AND TPS VOLTAGE SIGNAL 0~5V。

#### 1 · SEARCH KEY POWER⊕ AND CONNECT CABLE :



### 2 · GNDΘ: HANG ON GND(THE POSITION IS NEAR KEY POWER BOX)



3 · PUT TPS 0~5V(YELLOW CABLE) AND OEM WIRE SIDE BY SIDE.











 $\equiv$  CONNECT VACUUM ELECTRIC VALVE ONE WAY VALVE VACUUM CANISTER (WITHOUT DIR SUITED S









第4頁



三、CONNECT VACUUM ELECTRIC VALVE、ONE WAY VALVE、VACUUM CANISTER(IF YOUR CAR HAS DIR SUSPENSION)























# CANISTER

# COMPLETED!!

第8頁