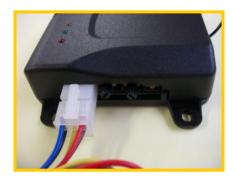

## REMOTE CONTROL SYSTEM FOR YOUR REFERENCE

- 1. Yellow Cable: TPS voltage signal 0-5v
- 2. Red Cable: key on switch
- 3. Brown Cable: GND
- 4. One Way Valve
- 5. Electric valve
- 6. Vacuum Canister

Step 9. take off