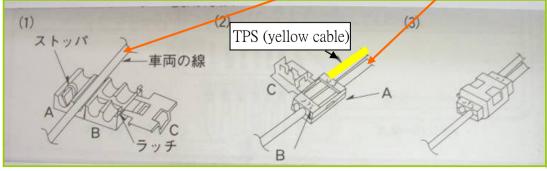

Red: ACC Power Brown: GND

Yellow: Throttle position sensor

Step 11 insert the red cable on A7 top.

Step 10 make sure that the light is on on A7 bottom.

Step 12 hang the Brown cable

Step 13.

Step 14

As there is numbers on the plug. Please check numbers 5 to plug in the Yellow cable. (for Throttle position sensor)