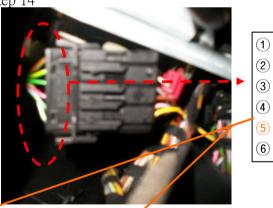

Red: ACC Power Brown: GND

Yellow: Throttle position sensor

Step 11 insert the red cable on A7 top.

Step 10 make sure that the light is on on A7 bottom.

Step 12 hang the Brown cable

Step 13.

Step 14

As there is numbers on the plug. Please check numbers 5 to plug in the Yellow cable. (for Throttle position sensor)