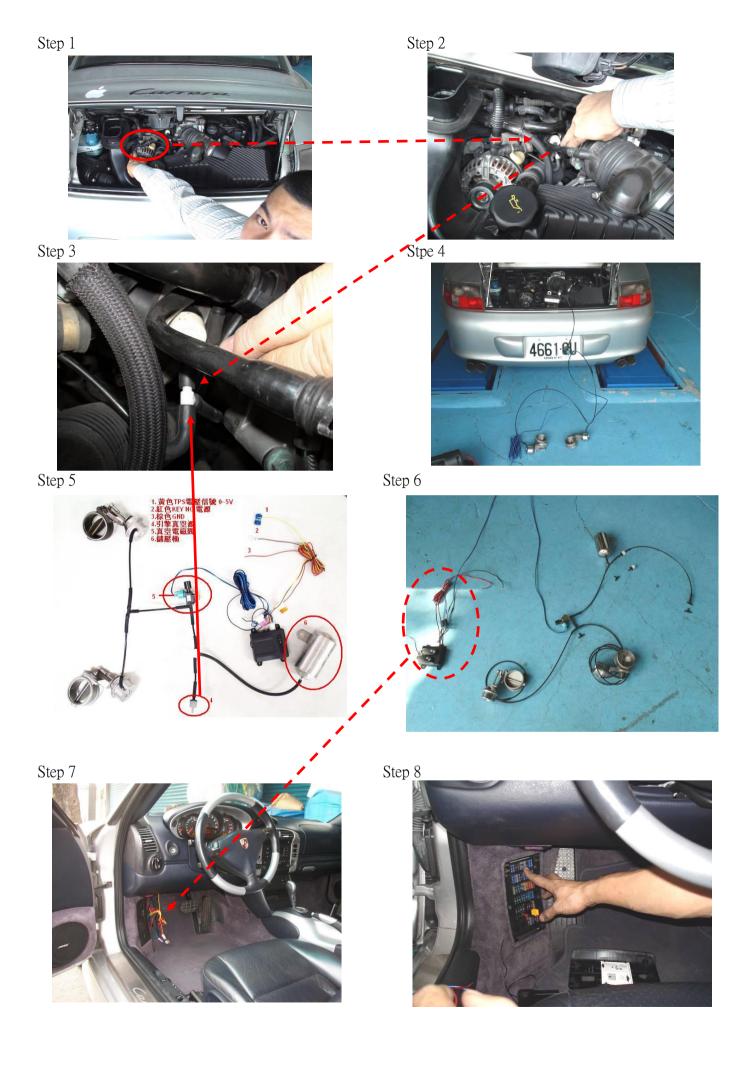

## PORSCHE 996 INSTALLATION MANUAL

(THIS INSTALLATION MANUAL COULD BE FOR 997 EXHAUST SYSTEM REFERENCE)

## REMOTE CONTROL SYSTEM FOR YOUR REFERENCE

- 1. Yellow Cable: TPS voltage signal 0-5v
- 2. Red Cable: key on switch
- 3. Brown Cable: GND
- 4. One Way Valve
- 5. Electric valve
- 6. Vacuum Canister

Step 9. take off