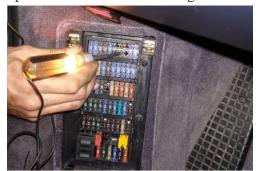

Red: ACC Power Brown: GND

Yellow: Throttle position sensor

Step 11 insert the red cable on A7 top.

Step 10 make sure that the light is on on A7 bottom.

Step 12 hang the Brown cable

Step 13.

Step 14

As there is numbers on the plug. Please check numbers 5 to plug in the Yellow cable. (for Throttle position sensor)