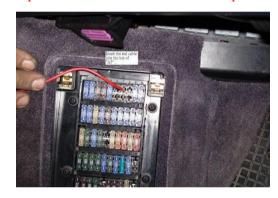

Red: ACC Power Brown: GND

Yellow: Throttle position sensor

Step 11 insert the red cable on A7 top.

Step 10 make sure that the light is on on A7 bottom.

Step 12 hang the Brown cable

Step 13.

Step 14

As there is numbers on the plug. Please check numbers 5 to plug in the Yellow cable. (for Throttle position sensor)