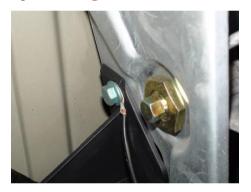

## REMOTE CONTROL SYSTEM FOR YOUR REFERENCE

- 1. Yellow Cable: TPS voltage signal 0-5v
- 2. Red Cable: key on switch
- 3. Brown Cable: GND
- 4. One Way Valve
- 5. Electric valve
- 6. Vacuum Canister

Step 9. take off