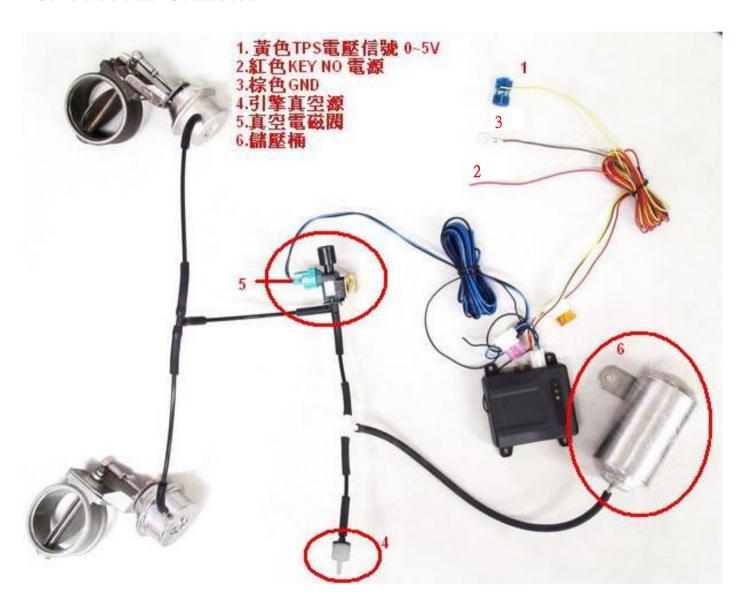

## REMOTE CONTROL SYSTEM FOR YOUR REFERENCE

- 1. Yellow Cable: TPS voltage signal 0-5v
- 2. Red Cable: key on switch
- 3. Brown Cable: GND
- 4. One Way Valve
- 5. Electric valve
- 6. Vacuum Canister

Step 9. take off